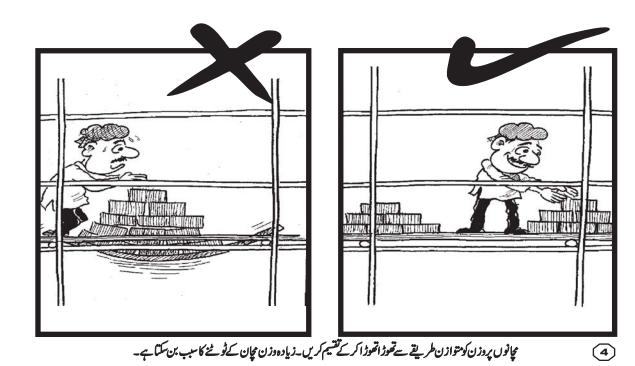

وزن اٹھانے کا میچ طریقہ ( کمر کی بجائے ٹاگوں کے پٹوں کی طاقت استعال کریں۔)

دھا کہ کرنے کے لئے آلات اور تاروں کواچھی حالت میں رکھیں ننگی تاروں والے کنکشن ہرگز استعمال نہ کریں۔